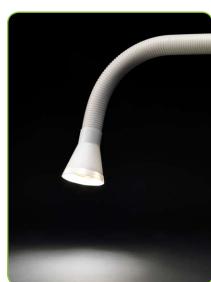

BOFA's wide range of volume LEV extraction accessories now includes 2 LED Light 50mm extraction Arms. Available in black or white, these new arms can be mounted into BOFA's unique flip top mount and can easily moved to the best angle for your application. With 8 LED lights at the end of the funnel lighting up your work piece, these new arms allow for a clearer work space and a bright clean light work area.

The black version is made from ESD anti-static plastic primarily for the electronics industry and the white version would look great in any professional beauty salon or nail bar.

LED Light Articulated Arm for desktop use

## STANDARD FEATURES:

- High energy efficiency and maintenance-free.
- Eight powerful LED provide upto 58 Lumens.
- Low Energy consumption.
- Long Lifetime.
- 12 Volt DC Operation.