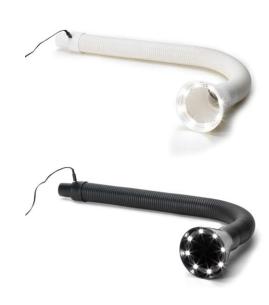

BOFA's wide range of volume LEV extraction accessories now includes 2 LED Light 50mm extraction Arms. Available in black or white, these new arms can be mounted into BOFA's unique flip top mount and can easily moved to the best angle for your application. With 8 LED lights at the end of the funnel lighting up your work piece, these new arms allow for a clearer work space and a bright clean light work area.

The black version is made from ESD anti-static plastic primarily for the electronics industry and the white version would look great in any professional beauty salon or nail bar.

LED Light Articulated Arm for desktop use