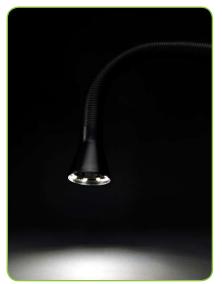

BOFA's wide range of volume LEV extraction accessories now includes 2 LED Light 50mm extraction Arms. Available in black or white, these new arms can be mounted into BOFA's unique flip top mount and can easily moved to the best angle for your application. With 8 LED lights at the end of the funnel lighting up your work piece, these new arms allow for a clearer work space and a bright clean light work area.

## STANDARD FEATURES:

- High energy efficiency and maintenance-free.
- Eight powerful LED provide upto 58 Lumens.
- Low Energy consumption.
- Long Lifetime.
- 12 Volt DC Operation.