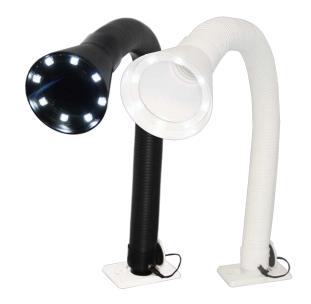

BOFA's wide range of volume LEV extraction accessories now includes 2 LED Light 50mm extraction Arms. Available in black or white, these new arms can be mounted into BOFA's unique flip top mount and can easily moved to the best angle for your application. With 8 LED lights at the end of the funnel lighting up your work piece, these new arms allow for a clearer work space and a bright clean light work area.

The black version is made from ESD anti-static plastic primarily for the electronics industry and the white version would look great in any professional beauty salon or nail bar.

LED Light Articulated Arm for desktop use